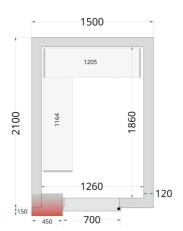

| Measures                   |          |                    |
|----------------------------|----------|--------------------|
| Internal Volume            | m³       | 4.59               |
| Wall Thickness             | mm       | 120                |
| Insulation Density         | kg/m³    | 42                 |
| Temperature Range          | °C       | -20 to -10         |
| Climate Class              |          | 5                  |
| Gross / Net Weight         | kg       | 368 / 338          |
| Gross / Net Volume         | T        |                    |
| Cooling and Functions      |          |                    |
| Type of Controller         |          | Electronic         |
| Type of Cooling            |          | Ventilated         |
| Type of Defrost            |          | Automatic, hot gas |
| Refrigerant                |          | R290               |
| Refrigerant Charge         | g        | 150                |
| Termometer                 |          | Yes                |
| Power and Consumptio       | n        |                    |
| Energy Consumption         | kWh/24h  | 22.49              |
| Annual Energy Consumption  | kWh/year | 8208               |
| Power                      |          | 13 Amp             |
| Max Ambient                |          | 40°C at 40% RH     |
| Input Power                | W        | 1100               |
| Voltage / Frequency        | V/Hz     | 220-240/50         |
| Noise Level                | dB(A)    | 60                 |
| Weight and Dimensions      | ;        |                    |
| Internal Dimension (WxDxH) | mm       | 1260 x 1860 x 1960 |
| External Dimension (WxDxH) | mm       | 1500 x 2100 x 2200 |
| Packed Dimension (WxDxH)   | mm       | 2200 x 1600 x 2400 |
| 40ft Container Load        | pcs      | 10                 |